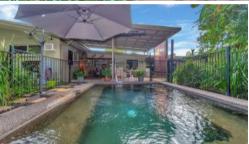

Features include -

- \* Four spacious bedrooms
- \* Renovated bathroom
- \* Good size kitchen with dishwasher and plenty of storage
- \* Two living areas
- \* Huge undercover entertainment area
- \* Plunge pool
- \* 767 m2 block with mature trees
- \* Plenty of room for the kids to kick a ball
- \* Undercover parking for plenty of vehicles