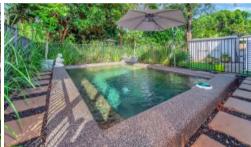

Features include -

- \* Four spacious bedrooms
- \* Renovated bathroom
- \* Good size kitchen with dishwasher and plenty of storage
- \* Two living areas
- \* Huge undercover entertainment area
- \* Plunge pool
- \* 767 m2 block with mature trees
- \* Plenty of room for the kids to kick a ball
- \* Undercover parking for plenty of vehicles