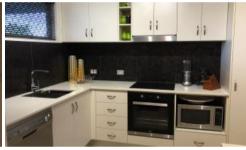

# SIMPLY STUNNING!

Located at Redlynch, tropically landscaped with a resort style pool and bbq area!

Features include -

- \* Two spacious carpeted bedrooms with built ins
- \* Open plan tiled living
- \* Good size kitchen with plenty of bench space, stone bench tops, new oven and cooktop, dishwasher
- \* Fully air conditioned
- \* Enclosed patio which adds an additional room, ensuite and main bathroom have stone bench tops
- \* Lockup storage
- \* Internal laundry with extra robe
- \* Resort style pool with spa
- \* Undercover entertainment area with BBQ, sun loungers,