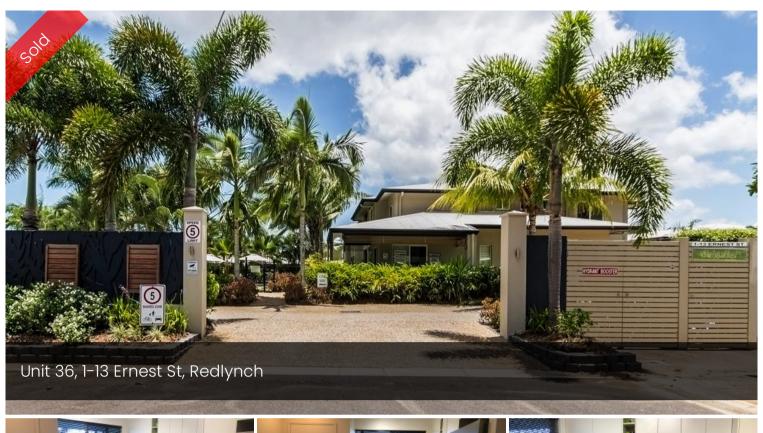

# SIMPLY STUNNING!

Located at Redlynch, tropically landscaped with a resort style pool and bbq area!

Features include -

- \* Two spacious carpeted bedrooms with built ins
- \* Open plan tiled living
- \* Good size kitchen with plenty of bench space, stone bench tops, new oven and cooktop, dishwasher
- \* Fully air conditioned
- \* Enclosed patio which adds an additional room, ensuite and main bathroom have stone bench tops
- \* Lockup storage
- \* Internal laundry with extra robe
- \* Resort style pool with spa
- \* Undercover entertainment area with BBQ, sun loungers,

These units are spacious and are a fabulous investment property or ideal to live in. Recently renovated!