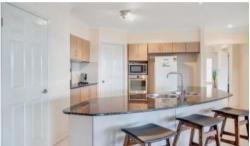

Features include -

- \* Four bedrooms
- \* En-suite to the main
- \* Built-ins to all bedrooms
- \* Two large living areas
- \* New carpets to the bedrooms and lounge
- \* Great kitchen with modern appliances
- \* Fully air conditioned
- \* Security screened
- \* Large undercover patio