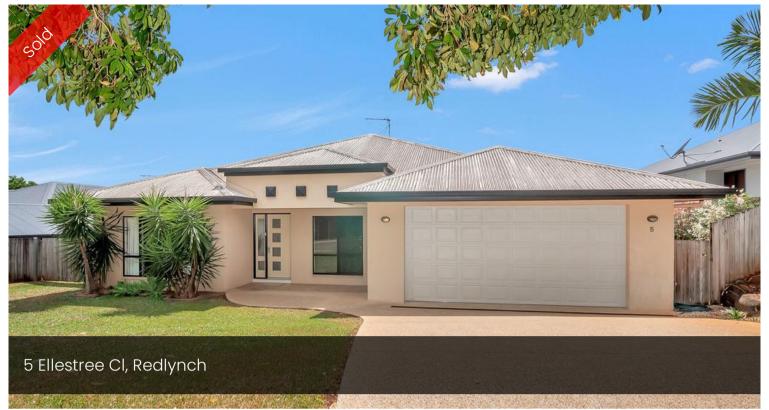

## THIS HAS TO BE THE BEST BUY IN REDLYNCH! VACANT AND SELLERS ARE COMMITTED ELSEWHERE!

GREAT FAMILY HOME IN SOUGHT AFTER AREA! Plenty of room for the kids to run around in the back yard! Neatly presented family home in a great area!

Features include -

- \* Four bedrooms
- \* En-suite to the main
- \* Built-ins to all bedrooms
- \* Two large living areas
- \* New carpets to the bedrooms and lounge
- \* Great kitchen with modern appliances
- \* Fully air conditioned
- \* Security screened
- \* Large undercover patio

🖺 4 🖺 2 🚓 2 🖸 742 m2

SOLD for Price

\$520,000

Property

Residential

Type

Property ID 248

Land Area 742 m2

## Office Details

Weipa

PO Box 15 Weipa, QLD, 4874

Australia

0418 773 747

- \* Side access
- \* Double garage with auto doors
- \* Freshly painted
- \* 742 m2 block with room for a pool

Sellers are looking for a quick sale as they are relocating very soon! Call now to inspect today!