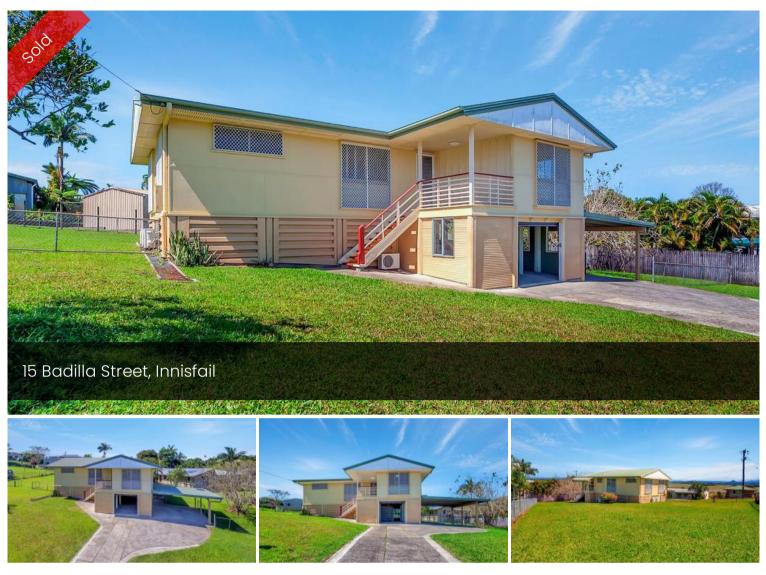

# BIG BLOCK – BIG HOME! RETURNING \$320 PER WEEK UNTIL MARCH 2020!

This home would suit the largest of families! Constructed on a 1206 m2 block - these size blocks are rare these days!

Features include -

- \* 4 good size bedrooms, 3 with built-ins
- \* Air conditioning
- \* Timber and cork flooring
- \* Two bathrooms and an extra toilet
- \* Good size kitchen including double sink
- \* Fibro construction with plasterboard internal walls
- \* Lockup garage under house
- \* Double carport
- \* Fully fenced block

### 🛱 4 🖺 2 🚓 3 🗔 1,206 m2

| Price       | SOLD for    |
|-------------|-------------|
|             | \$199,000   |
| Property    | Residential |
| Туре        |             |
| Property ID | 242         |
| Land Area   | 1,206 m2    |
|             |             |

# If you are looking for an investment property or just a big family home then you need to circle this one!

The above information provided has been furnished to us by the vendor/s. We have not verified whether or not that information is accurate and do not have any belief in one way or the other in its accuracy. We do not accept any responsibility to any person for its accuracy and do no more than pass it on. All interested parties should make and rely upon their own inquiries in order to determine whether or not this information is in fact accurate.