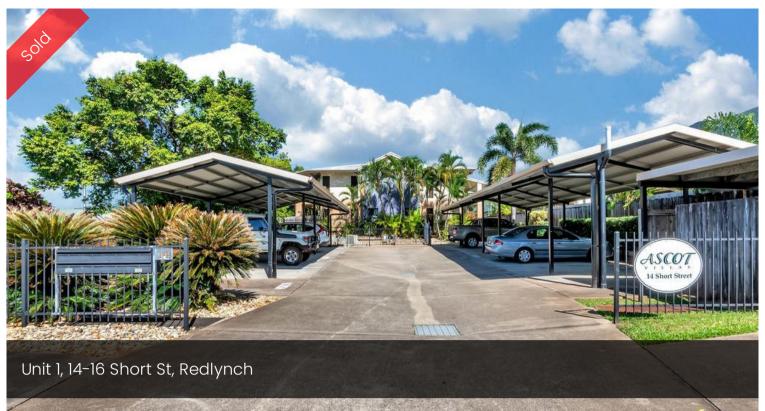

## REDLYNCH – GROUND FLOOR WITH COURTYARD & LOW BODY CORPORATE LEVIES!

This ground floor apartment in a small complex of 8! Features include -

- \* Two spacious bedrooms
- \* Ensuite
- \* Built-ins
- \* Large kitchen with stainless steel appliances and dishwasher
- \* Open plan living
- \* Tiled in the living area and carpets to the bedrooms
- \* Fully air conditioned
- \* Security screened
- \* Huge undercover entertainment area