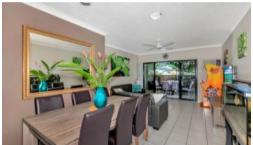

## REDLYNCH – GROUND FLOOR WITH COURTYARD & LOW BODY CORPORATE LEVIES!

This ground floor apartment in a small complex of 8! Features include -

- \* Two spacious bedrooms
- \* Ensuite
- \* Built-ins
- \* Large kitchen with stainless steel appliances and dishwasher
- \* Open plan living
- \* Tiled in the living area and carpets to the bedrooms
- \* Fully air conditioned
- \* Security screened
- \* Huge undercover entertainment area