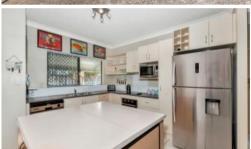

## REDLYNCH – GROUND FLOOR WITH COURTYARD & LOW BODY CORPORATE LEVIES!

This ground floor apartment in a small complex of 8! Features include -

- \* Two spacious bedrooms
- \* Ensuite
- \* Built-ins
- \* Large kitchen with stainless steel appliances and dishwasher
- \* Open plan living
- \* Tiled in the living area and carpets to the bedrooms
- \* Fully air conditioned
- \* Security screened
- \* Huge undercover entertainment area